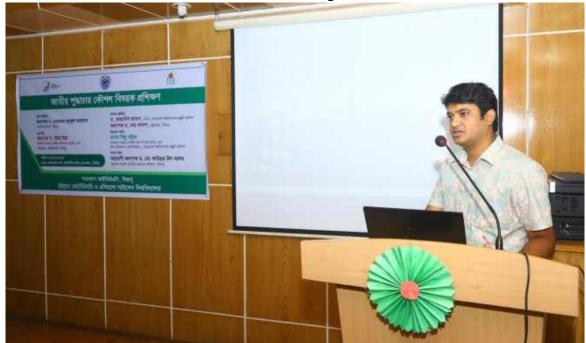

#### বিষয়ः 'জাতীয় শুদ্ধাচার কৌশল বিষয়ক প্রশিক্ষণ' শীর্ষক প্রশিক্ষণে শিক্ষক ও কর্মকর্তাবুন্দের অংশগ্রহণ প্রসঙ্গে।

উপরোগ্ড বিযয়ের আলোকে আপনার সদয় অবগতির জন্য জানাচ্ছি যে, অত্র বিশ্ববিদ্যালয়ের শিক্ষক ও কর্মকর্তাবৃন্দের জন্য আইকিউএসি কর্তৃক আগামী ২৩ মার্চ ২০২৪ ইং (শনিবার) তারিখে 'জাতীয় গুদ্ধাচার কৌশল বিষয়ক প্রশিক্ষণ' শীর্ষক একটি প্রশিক্ষণ প্রশাসনিক ভবনের ৩য় তলাস্থ কনফারেগ কক্ষে আয়োজিত হবে। উক্ত প্রশিক্ষণে প্রধান অতিথির আসন অলংকৃত করবেন অত্র বিশ্ববিদ্যালয়ের এর মাননীয় উপাচার্য, অধ্যাপক ড. এএসএম লুৎফুল আহসান। বাংলাদেশ বিশ্ববিদ্যালয় মঞ্জুরী কমিশনের সচিব, ড. ফেরদৌস জামান এবং অত্র বিশ্ববিদ্যালয়ের ট্রেজারার, অধ্যাপক ড. মোঃ কামাল বিশেষ অতিথি হিসেবে থাকবেন। প্রশিক্ষণে জাতীয় গুদ্ধাচার কৌশল বিষয়ে টেকনিক্যাল পর্ব পরিচালনা করবেন জনাব নিষ্ণু মল্লিক, ফোকাল পয়েন্ট (এপিএ) ও উপ-পরিচালক (এসপিকিউএ), বাংলাদেশ বিশ্ববিদ্যালয় মঞ্জুরী কমিশন, ঢাকা।

এমতাবয়ায়, উক্ত প্রশিক্ষণে আগামী ২৩ মার্চ ২০২৪ ইং (শনিবার) তারিখে প্রশাসনিক ভবনের ওয় তলাছ কনফারেন্স কক্ষে দুপুর ০১:৩৫ ঘটিকায় আগনকে অংশগ্রহণ করার জন্য বিশেষভাবে অনুরোধ জানানো হলো।

(অধ্যাপক জন্দাউজ মিয়া) পরিচালক, আইকিউএসি, সিভাসু

### Pictures of 'Training on NIS'